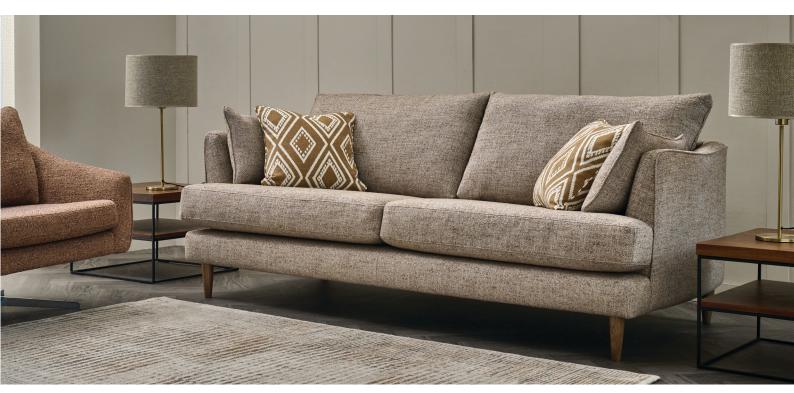

## **Bostock**

Image shows a 3 Seater in Beamaze Nature with Toulin Copper Scatters and Wooden Legs in Smoke Finish.