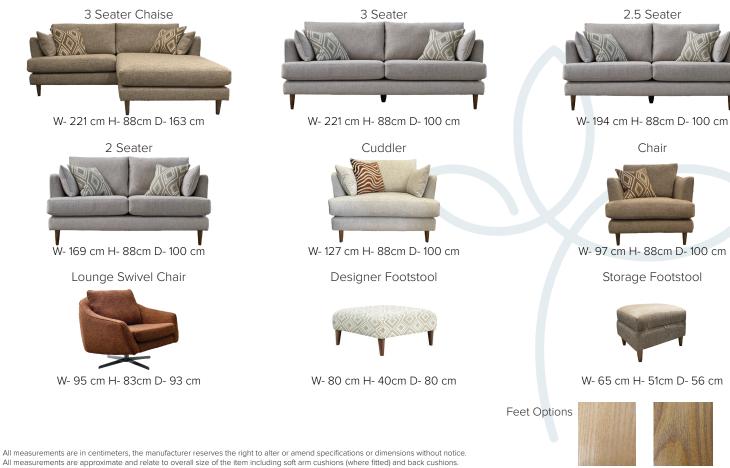

## 25 YEAR GUARANTEE

Chair

\*Frame guarantee is only valid against manufacturing defects, it will not be valid for any other causes

Light

Smoke