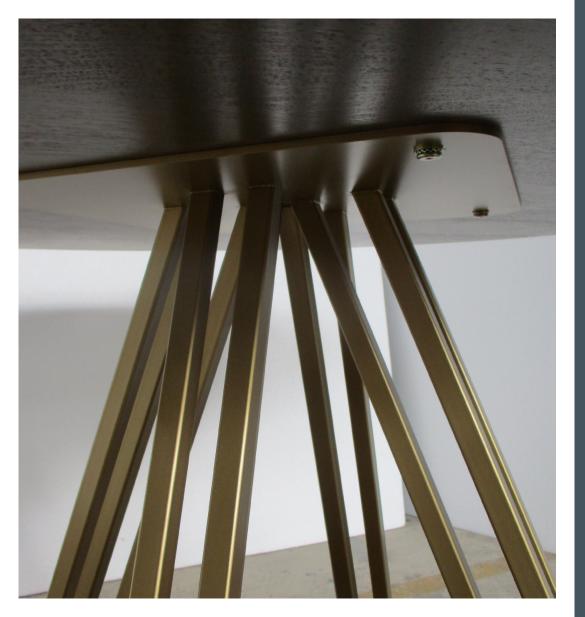

- Table tops and cabinet fronts wire brushed 3mm oak thin wood pattern with fumed oak oil finish
- Cabinet surrounds/carcase wire brushed rustic oak veneer with peppercorn finish
- Cabinet and table legs/base frames in satin brass painted finish
- Peppercorn coloured interiors
- Soft close drawer runners
- Beech framed chairs in fumed oak finish available in mottled black fabric and brass studding
- Cantilever chairs in satin brass finish available in mottled black fabric