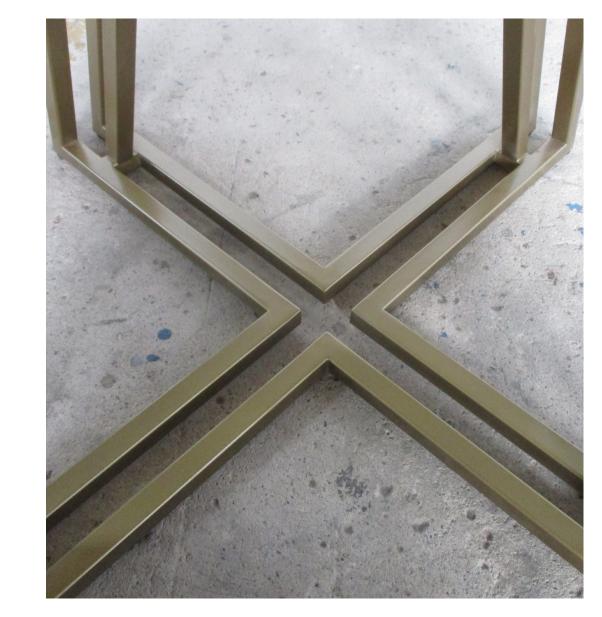

- Table tops and cabinet fronts wire brushed 3mm oak thin wood pattern with fumed oak oil finish
- Cabinet surrounds/carcase wire brushed rustic oak veneer with peppercorn finish
- Cabinet and table legs/base frames in satin brass painted finish
- Peppercorn coloured interiors
- Soft close drawer runners
- Beech framed chairs in fumed oak finish available in mottled black fabric and brass studding
- Cantilever chairs in satin brass finish available in mottled black fabric