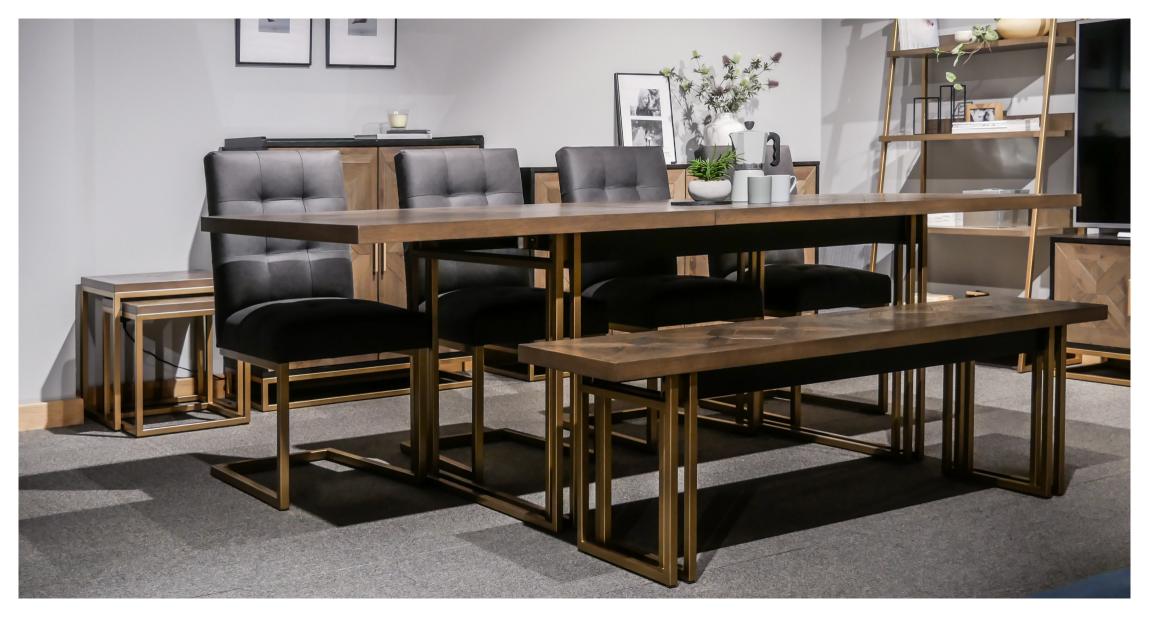

- Table tops and cabinet fronts wire brushed 3mm oak thin wood pattern with fumed oak oil finish
- Cabinet surrounds/carcase wire brushed rustic oak veneer with peppercorn finish
- Cabinet and table legs/base frames in satin brass painted finish
- Peppercorn coloured interiors
- Soft close drawer runners
- Beech framed chairs in fumed oak finish available in mottled black fabric and brass studding
- Cantilever chairs in satin brass finish available in mottled black fabric