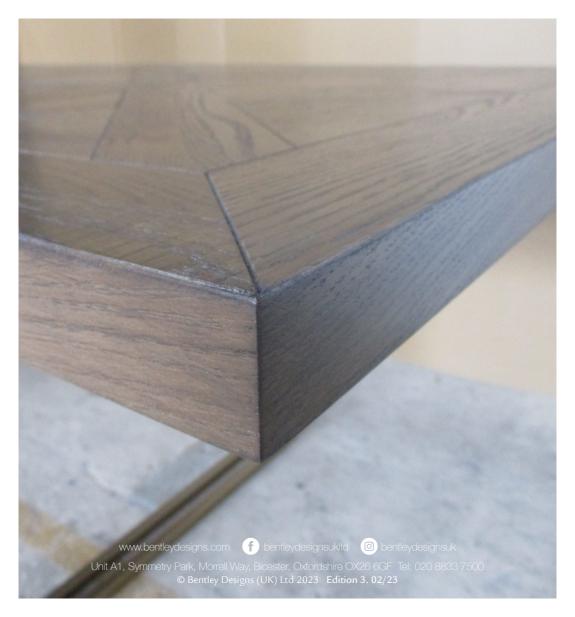

- Table tops and cabinet fronts wire brushed 3mm oak thin wood pattern with fumed oak oil finish
- Cabinet surrounds/carcase wire brushed rustic oak veneer with peppercorn finish
- Cabinet and table legs/base frames in satin brass painted finish
- Peppercorn coloured interiors
- Soft close drawer runners
- Beech framed chairs in fumed oak finish available in mottled black fabric and brass studding
- Cantilever chairs in satin brass finish available in mottled black fabric