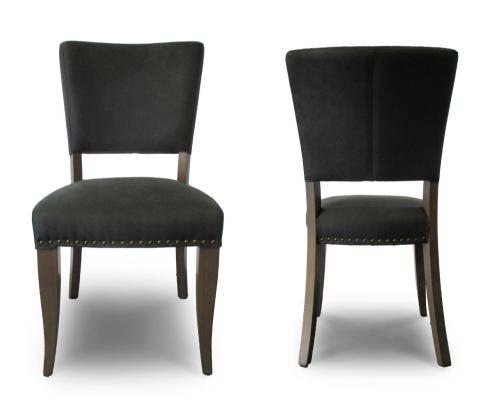

- Table tops and cabinet fronts wire brushed 3mm oak thin wood pattern with fumed oak oil finish
- Cabinet surrounds/carcase wire brushed rustic oak veneer with peppercorn finish
- Cabinet and table legs/base frames in satin brass painted finish
- Peppercorn coloured interiors
- Soft close drawer runners
- Beech framed chairs in fumed oak finish available in mottled black fabric and brass studding
- Cantilever chairs in satin brass finish available in mottled black fabric