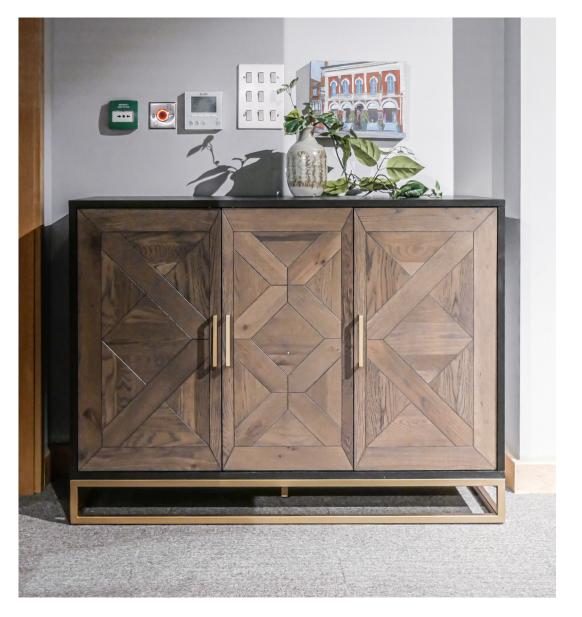

- Table tops and cabinet fronts wire brushed 3mm oak thin wood pattern with fumed oak oil finish
- Cabinet surrounds/carcase wire brushed rustic oak veneer with peppercorn finish
- Cabinet and table legs/base frames in satin brass painted finish
- Peppercorn coloured interiors
- Soft close drawer runners
- Beech framed chairs in fumed oak finish available in mottled black fabric and brass studding
- Cantilever chairs in satin brass finish available in mottled black fabric