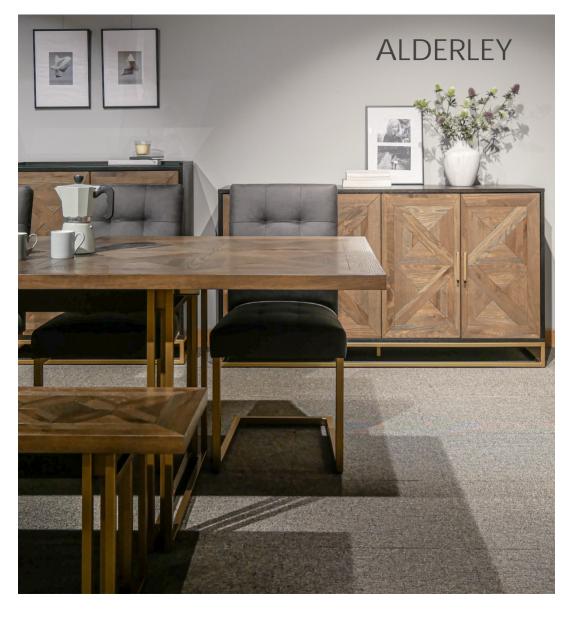

- Table tops and cabinet fronts wire brushed 3mm oak thin wood pattern with fumed oak oil finish
- Cabinet surrounds/carcase wire brushed rustic oak veneer with peppercorn finish
- Cabinet and table legs/base frames in satin brass painted finish
- Peppercorn coloured interiors
- Soft close drawer runners
- Beech framed chairs in fumed oak finish available in mottled black fabric and brass studding
- Cantilever chairs in satin brass finish available in mottled black fabric

    Full self-assembly required.

Balancing exquisite design with timeless appeal, this Collection boasts superior quality manufacturing and attention to detail. Every piece is both beautifully proportioned and uniquely styled, effortlessly blending thefinest materials with cutting-edge technology and intricate craftsmanship. Theresult is a selection of exceptional ranges for those with discerning taste.