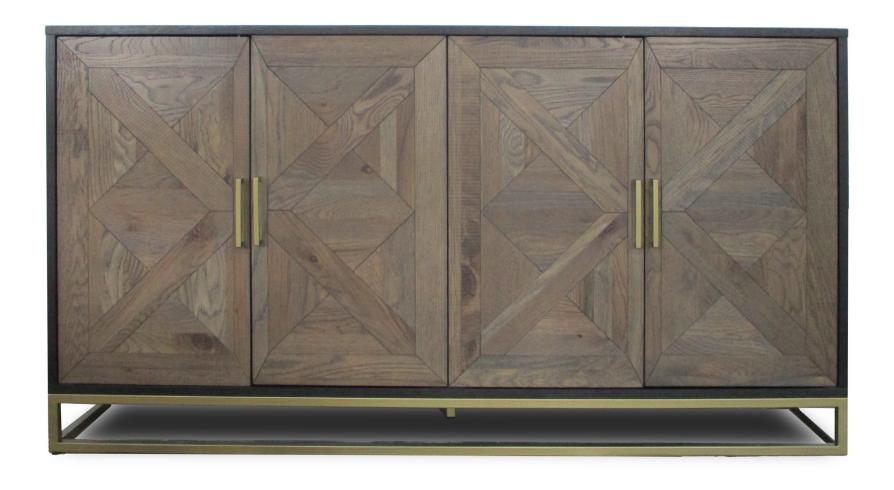

- Table tops and cabinet fronts wire brushed 3mm oak thin wood pattern with fumed oak oil finish
- Cabinet surrounds/carcase wire brushed rustic oak veneer with peppercorn finish
- Cabinet and table legs/base frames in satin brass painted finish
- Peppercorn coloured interiors
- Soft close drawer runners
- Beech framed chairs in fumed oak finish available in mottled black fabric and brass studding
- Cantilever chairs in satin brass finish available in mottled black fabric