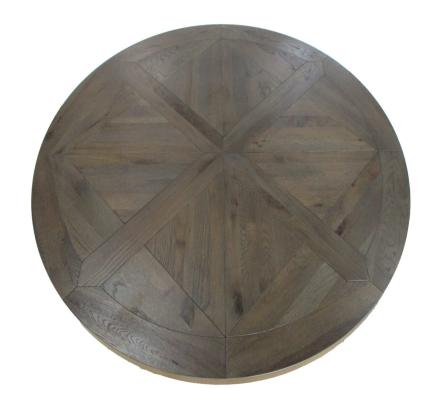

- Table tops and cabinet fronts wire brushed 3mm oak thin wood pattern with fumed oak oil finish
- Cabinet surrounds/carcase wire brushed rustic oak veneer with peppercorn finish
- Cabinet and table legs/base frames in satin brass painted finish
- Peppercorn coloured interiors
- Soft close drawer runners
- Beech framed chairs in fumed oak finish available in mottled black fabric and brass studding
- Cantilever chairs in satin brass finish available in mottled black fabric