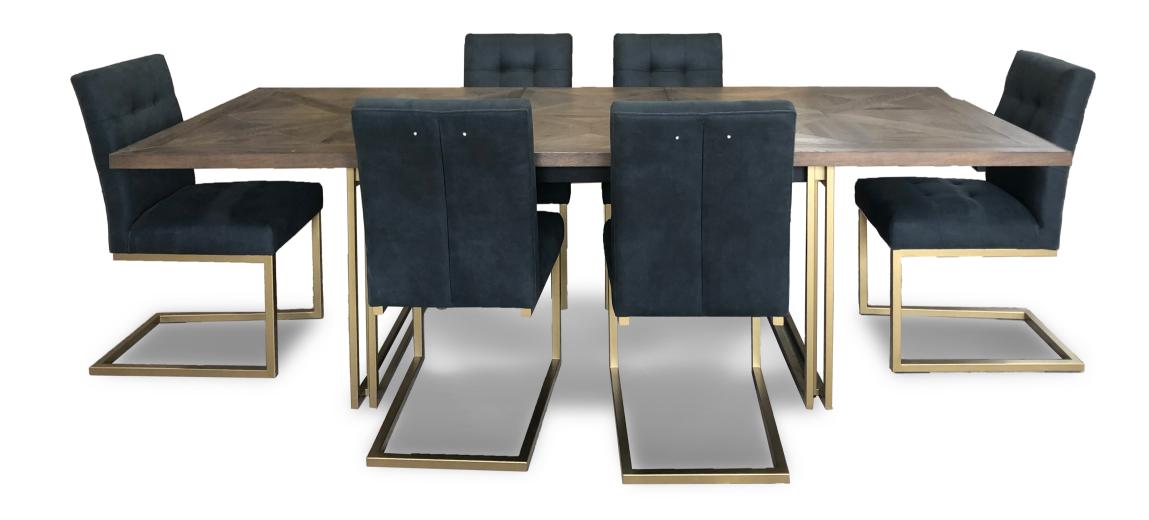

- Table tops and cabinet fronts wire brushed 3mm oak thin wood pattern with fumed oak oil finish
- Cabinet surrounds/carcase wire brushed rustic oak veneer with peppercorn finish
- Cabinet and table legs/base frames in satin brass painted finish
- Peppercorn coloured interiors
- Soft close drawer runners
- Beech framed chairs in fumed oak finish available in mottled black fabric and brass studding
- Cantilever chairs in satin brass finish available in mottled black fabric