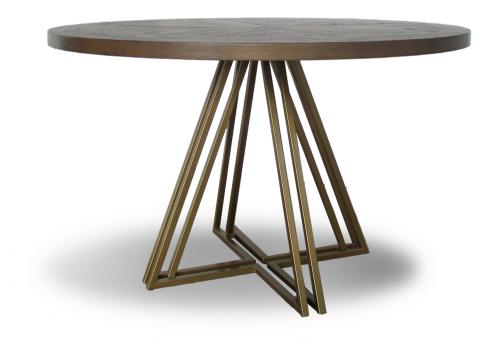

- Table tops and cabinet fronts wire brushed 3mm oak thin wood pattern with fumed oak oil finish
- Cabinet surrounds/carcase wire brushed rustic oak veneer with peppercorn finish
- Cabinet and table legs/base frames in satin brass painted finish
- Peppercorn coloured interiors
- Soft close drawer runners
- Beech framed chairs in fumed oak finish available in mottled black fabric and brass studding
- Cantilever chairs in satin brass finish available in mottled black fabric