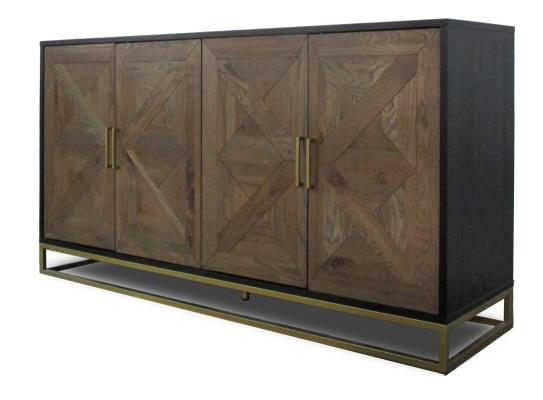

- Table tops and cabinet fronts wire brushed 3mm oak thin wood pattern with fumed oak oil finish
- Cabinet surrounds/carcase wire brushed rustic oak veneer with peppercorn finish
- Cabinet and table legs/base frames in satin brass painted finish
- Peppercorn coloured interiors
- Soft close drawer runners
- Beech framed chairs in fumed oak finish available in mottled black fabric and brass studding
- Cantilever chairs in satin brass finish available in mottled black fabric