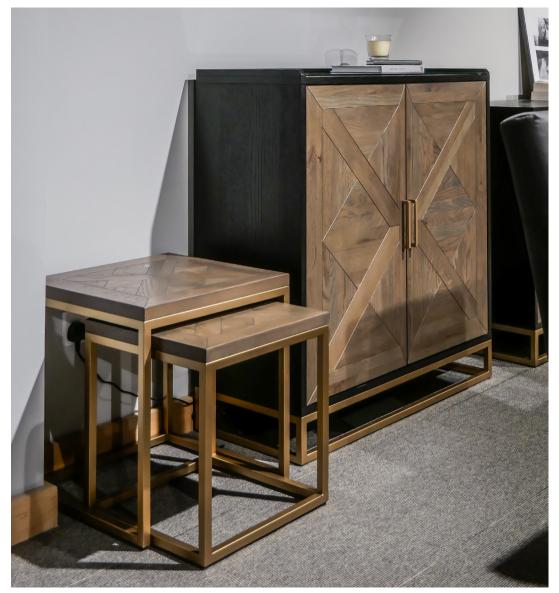

- Table tops and cabinet fronts wire brushed 3mm oak thin wood pattern with fumed oak oil finish
- Cabinet surrounds/carcase wire brushed rustic oak veneer with peppercorn finish
- Cabinet and table legs/base frames in satin brass painted finish
- Peppercorn coloured interiors
- Soft close drawer runners
- Beech framed chairs in fumed oak finish available in mottled black fabric and brass studding
- Cantilever chairs in satin brass finish available in mottled black fabric