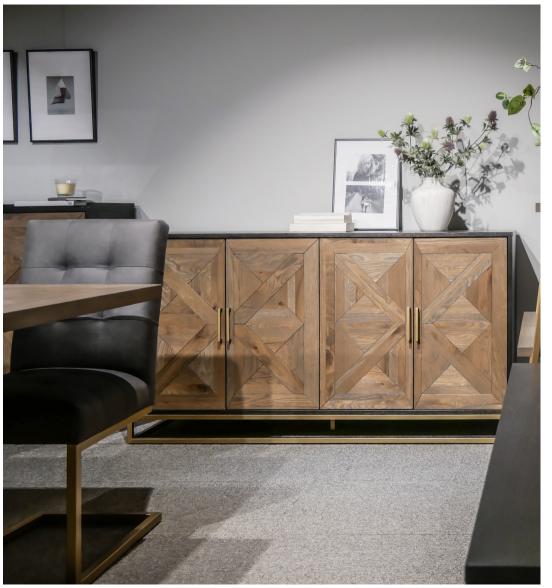

- Table tops and cabinet fronts wire brushed 3mm oak thin wood pattern with fumed oak oil finish
- Cabinet surrounds/carcase wire brushed rustic oak veneer with peppercorn finish
- Cabinet and table legs/base frames in satin brass painted finish
- Peppercorn coloured interiors
- Soft close drawer runners
- Beech framed chairs in fumed oak finish available in mottled black fabric and brass studding
- Cantilever chairs in satin brass finish available in mottled black fabric