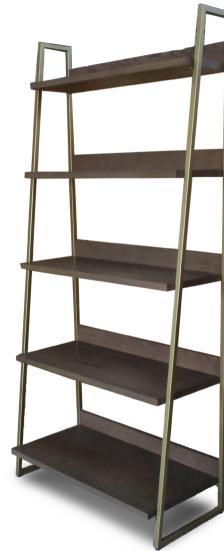

- Table tops and cabinet fronts wire brushed 3mm oak thin wood pattern with fumed oak oil finish
- Cabinet surrounds/carcase wire brushed rustic oak veneer with peppercorn finish
- Cabinet and table legs/base frames in satin brass painted finish
- Peppercorn coloured interiors
- Soft close drawer runners
- Beech framed chairs in fumed oak finish available in mottled black fabric and brass studding
- Cantilever chairs in satin brass finish available in mottled black fabric