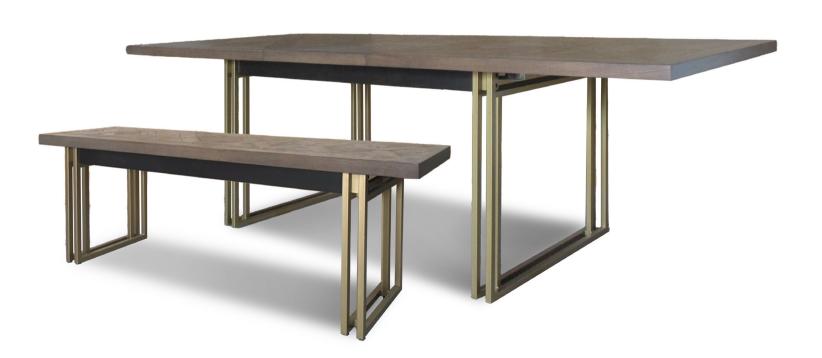

- Table tops and cabinet fronts wire brushed 3mm oak thin wood pattern with fumed oak oil finish
- Cabinet surrounds/carcase wire brushed rustic oak veneer with peppercorn finish
- Cabinet and table legs/base frames in satin brass painted finish
- Peppercorn coloured interiors
- Soft close drawer runners
- Beech framed chairs in fumed oak finish available in mottled black fabric and brass studding
- Cantilever chairs in satin brass finish available in mottled black fabric