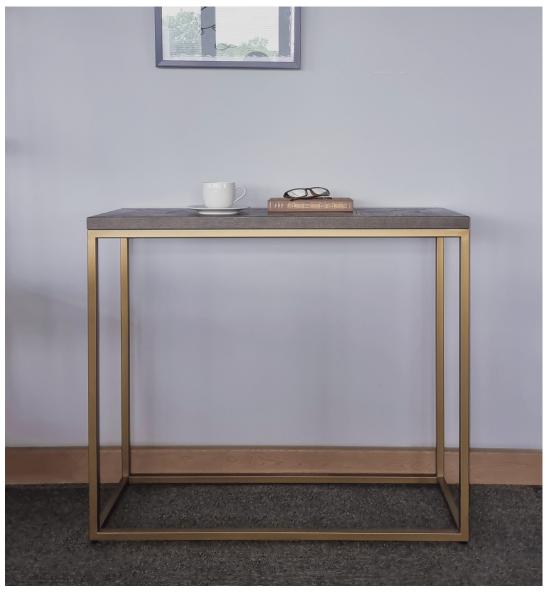

- Table tops and cabinet fronts wire brushed 3mm oak thin wood pattern with fumed oak oil finish
- Cabinet surrounds/carcase wire brushed rustic oak veneer with peppercorn finish
- Cabinet and table legs/base frames in satin brass painted finish
- Peppercorn coloured interiors
- Soft close drawer runners
- Beech framed chairs in fumed oak finish available in mottled black fabric and brass studding
- Cantilever chairs in satin brass finish available in mottled black fabric