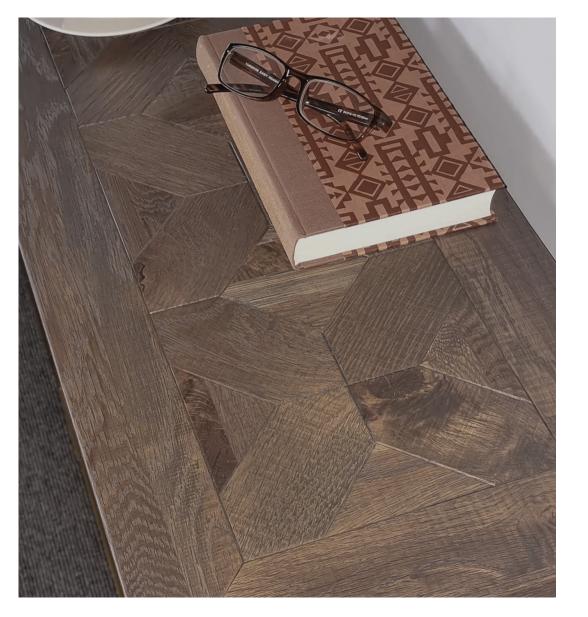

- Table tops and cabinet fronts wire brushed 3mm oak thin wood pattern with fumed oak oil finish
- Cabinet surrounds/carcase wire brushed rustic oak veneer with peppercorn finish
- Cabinet and table legs/base frames in satin brass painted finish
- Peppercorn coloured interiors
- Soft close drawer runners
- Beech framed chairs in fumed oak finish available in mottled black fabric and brass studding
- Cantilever chairs in satin brass finish available in mottled black fabric