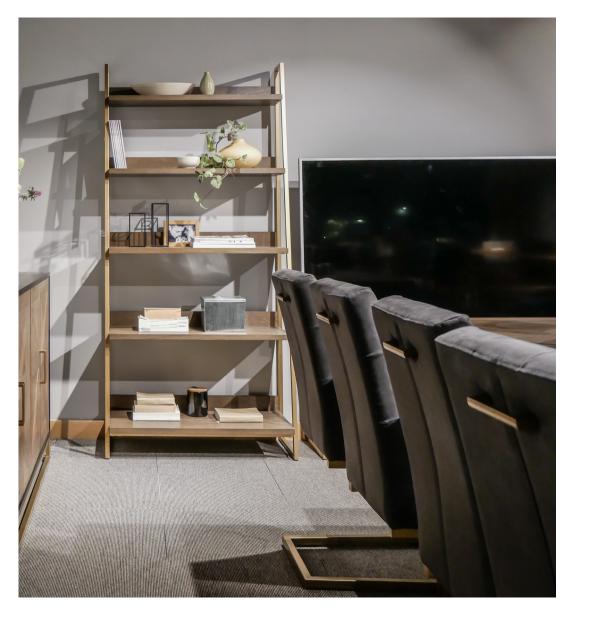

- Table tops and cabinet fronts wire brushed 3mm oak thin wood pattern with fumed oak oil finish
- Cabinet surrounds/carcase wire brushed rustic oak veneer with peppercorn finish
- Cabinet and table legs/base frames in satin brass painted finish
- Peppercorn coloured interiors
- Soft close drawer runners
- Beech framed chairs in fumed oak finish available in mottled black fabric and brass studding
- Cantilever chairs in satin brass finish available in mottled black fabric